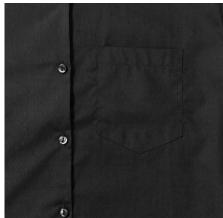

## **Specification**

RUSSELL women's long sleeve shirt PURE COTTON. Elegant and very durable shirt with the comfort of pure cotton. Classic collar without buttons, one button on cuff, pocket on the right. 100% Poplim cotton, 120/125 g / m2. Laundry at 40 degrees . EASY CARE - dries fast, easy to iron black XS