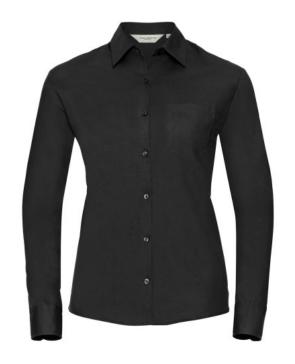

## RUSSELL WOMEN'S LONG SLEEVE SHIRT PURE COTTON

## **Specification**

RUSSELL women's long sleeve shirt PURE COTTON. Elegant and very durable shirt with the comfort of pure cotton. Classic collar without buttons, one button on cuff, pocket on the right. 100% Poplim cotton, 120/125 g / m2. Laundry at 40 degrees . EASY CARE - dries fast, easy to iron black XS