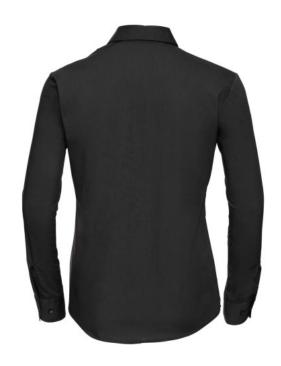

## RUSSELL WOMEN'S LONG SLEEVE SHIRT PURE COTTON

## **Specification**

RUSSELL women's long sleeve shirt PURE COTTON. Elegant and very durable shirt with the comfort of pure cotton. Classic collar without buttons, one button on cuff, pocket on the right. 100% Poplim cotton, 120/125 g / m2. Laundry at 40 degrees . EASY CARE - dries fast, easy to iron black XS