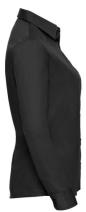

## RUSSELL WOMEN'S LONG SLEEVE SHIRT PURE COTTON

## **Specification**

RUSSELL women's long sleeve shirt PURE COTTON. Elegant and very durable shirt with the comfort of pure cotton. Classic collar without buttons, one button on cuff, pocket on the right. 100% Poplim cotton, 120/125 g / m2. Laundry at 40 degrees . EASY CARE - dries fast, easy to iron black XS