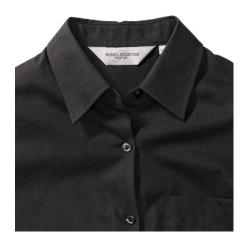

## **Specification**

RUSSELL women's long sleeve shirt PURE COTTON. Elegant and very durable shirt with the comfort of pure cotton. Classic collar without buttons, one button on cuff, pocket on the right. 100% Poplim cotton, 120/125 g / m2. Laundry at 40 degrees . EASY CARE - dries fast, easy to iron black XS